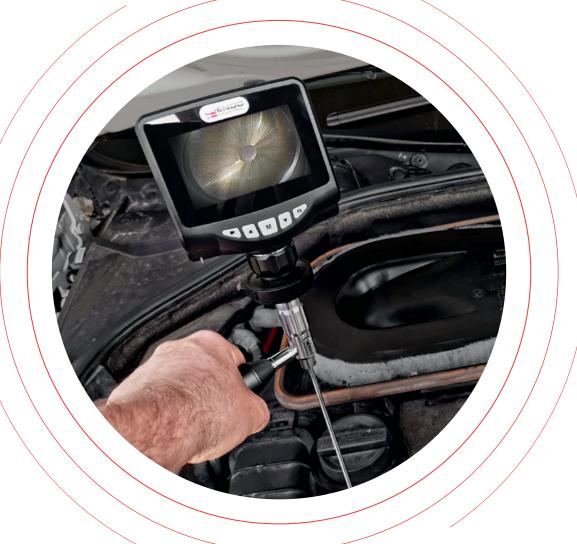

**EN·mobil** - expand your possibilities

Turn your rigid endoscope into a videoendoscope

# Simple handling and perfect documentation

The **EN-mobil** flexible attachment camera fits on all rigid endoscopes from common manufacturers. It is compact and intuitively easy to use. Simply attach and you can view your inspections on the screen and comprehensively document them with images and videos.

On the brilliant, high-resolution HD display, you can see even the finest details sharply and with high contrast. It can be swiveled by 120° and enables an optimal view of the screen even in narrow, angled areas.