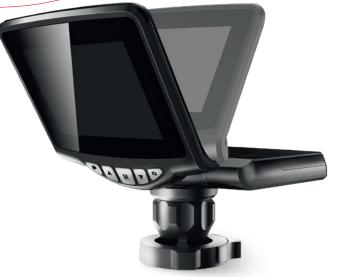

# Simple handling and perfect documentation

The **EN-mobil** flexible attachment camera fits on all rigid endoscopes from common manufacturers. It is compact and intuitively easy to use. Simply attach and you can view your inspections on the screen and comprehensively document them with images and videos.

On the brilliant, high-resolution HD display, you can see even the finest details sharply and with high contrast. It can be swiveled by 120° and enables an optimal view of the screen even in narrow, angled areas.

## Technical data

| Model         | EN•mobil                                  |
|---------------|-------------------------------------------|
| Adapter       | C-mount                                   |
| Screen        | 3.5", LCD display                         |
| Incline range | 0°~120°                                   |
| Image sensor  | 2 millionen pixel high performance sensor |
| Image format  | JPG                                       |
| video format  | 1080P, Mov                                |