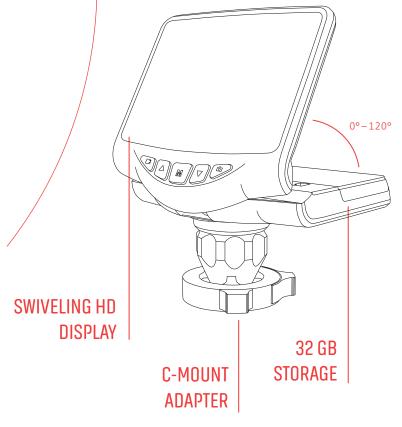

# Simple handling and perfect documentation

The **EN-mobil** flexible attachment camera fits on all rigid endoscopes from common manufacturers. It is compact and intuitively easy to use. Simply attach and you can view your inspections on the screen and comprehensively document them with images and videos.

On the brilliant, high-resolution HD display, you can see even the finest details sharply and with high contrast. It can be swiveled by 120° and enables an optimal view of the screen even in narrow, angled areas.

Up to four hours of inspection time thanks to the lithium-ion battery and up to 32 GB of recording memory make **EN·mobil** a versatile, practical helper for all inspection tasks.

## Technical data

| Model         | EN•mobil                                  |
|---------------|-------------------------------------------|
| Adapter       | C-mount                                   |
| Screen        | 3.5", LCD display                         |
| Incline range | 0°~120°                                   |
| Image sensor  | 2 millionen pixel high performance sensor |
| Image format  | JPG                                       |
| video format  | 1080P, Mov                                |

| White balance        | automatic                                                       |
|----------------------|-----------------------------------------------------------------|
| Storage              | 32 GB Micro SD-card                                             |
| Power supply         | AC100~240V 50/60Hz<br>DC5V                                      |
| Rechargeable battery | Rechageable and removable<br>Li-ion battery<br>(1,900 mAh 3.7V) |
| Operating time       | Over 4 hours                                                    |
| Weight               | 210 ± 10g                                                       |